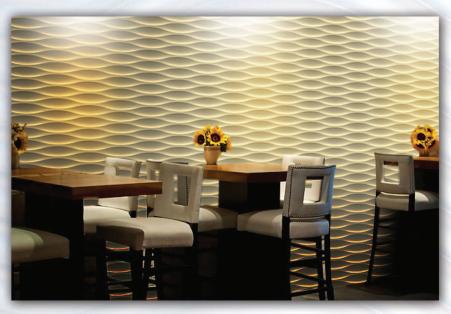

## Custom-made Decorative 3D Wave Wall Interior Panels

Woodstock Wave Wall architectural panels offer a dramatic alternative to traditional flat wall panels. There are a variety of designs, colors, textures, sizes, and finishes that allow the design professional total freedom of expression during the creative process. These decorative wall panels are exquisite expressions of artistic form and provide a continuation of nature to free-flowing open spaces that are inviting pieces of art. All of the panels are custom made to your specifications.

Wave panels are made of medium density fiberboard (MDF) and can be finished with literally hundreds of colors and patterns. They are UV resistant and color lasting, moisture resistant, and are easy to install. The durable surface is also washable. All panels match on all four edges so there is no finishing required. They can be installed horizontally or vertically. They can be installed permanently on the wall or as temporary modular panels. Trim can be added to create the look of inlaid panels. Custom sizes are available.

Combine 3D wall panels with creative lighting and the results are spectacular. With strong 3D effect, 3D wall panels can bring to life luxurious surroundings and make your project elegant in style. The focus with this product line is not what is, but what could be. Choose from our stock design patterns or bring in your inspirations and ideas to our CNC programmer, we are able to create just about anything that your imagination can envision.